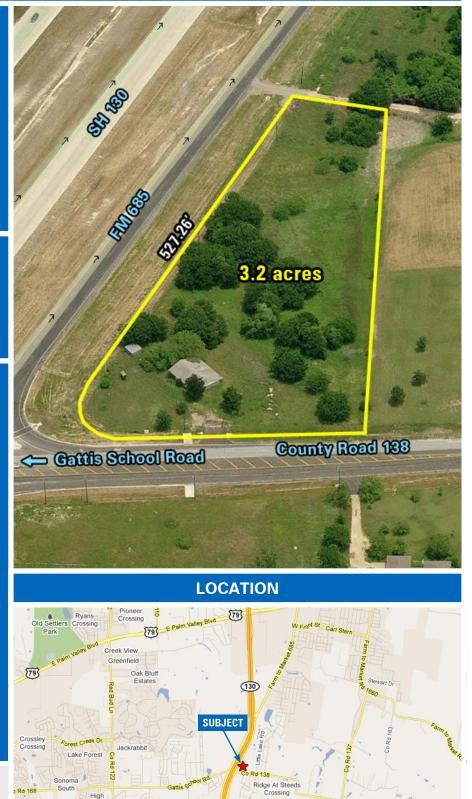

#### **PROPERTY DESCRIPTION**

- Approximately 3.2 Acres (139,392 SF)
- Located on the northeast corner of County Road 138 and FM 685 (SH 130 Expy)
- In ETJ of City of Hutto, Williamson County, Texas
- Water on Site; Sewer approximately 2/3 Blocks East on CR 138
- Old house on site to be demolished